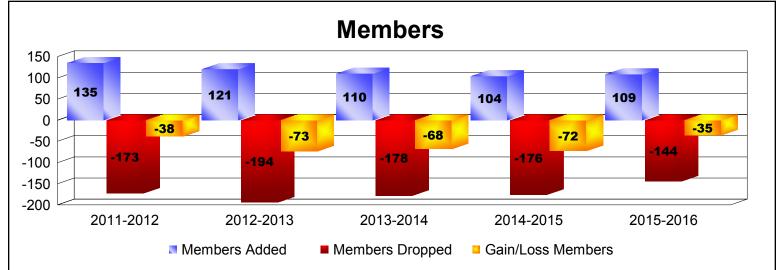

MBR0065 Page 1 of 3 9/15/2016 10:46:56AM

| Year      | New<br>Clubs | Dropped<br>Clubs | Gain/<br>Loss<br>Clubs | New<br>Members | Charter<br>Members | Reinstate<br>Members | Transfer<br>Members | Total<br>Member<br>Added | Total<br>Members<br>Dropped | Gain/<br>Loss<br>Members |
|-----------|--------------|------------------|------------------------|----------------|--------------------|----------------------|---------------------|--------------------------|-----------------------------|--------------------------|
| 2011-2012 | 0            | -1               | -1                     | 104            | 0                  | 0                    | 31                  | 135                      | -173                        | -38                      |
| 2012-2013 | 0            | 0                | 0                      | 112            | 0                  | 0                    | 9                   | 121                      | -194                        | -73                      |
| 2013-2014 | 0            | -1               | -1                     | 102            | 2                  | 2                    | 4                   | 110                      | -178                        | -68                      |
| 2014-2015 | 0            | 0                | 0                      | 93             | 2                  | 1                    | 8                   | 104                      | -176                        | -72                      |
| 2015-2016 | 0            | 0                | 0                      | 96             | 0                  | 4                    | 9                   | 109                      | -144                        | -35                      |
| Average   | 0            | 0                | 0                      | 101            | 1                  | 1                    | 12                  | 116                      | -173                        | -57                      |