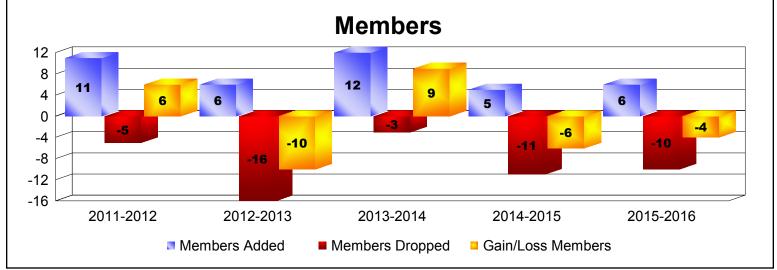

MBR0065 Page 2 of 3 9/15/2016 10:46:56AM

| Year      | New<br>Clubs | Dropped<br>Clubs | Gain/<br>Loss<br>Clubs | New<br>Members | Charter<br>Members | Reinstate<br>Members | Transfer<br>Members | Total<br>Member<br>Added | Total<br>Members<br>Dropped | Gain/<br>Loss<br>Members |
|-----------|--------------|------------------|------------------------|----------------|--------------------|----------------------|---------------------|--------------------------|-----------------------------|--------------------------|
| 2011-2012 | 0            | 0                | 0                      | 10             | 0                  | 0                    | 1                   | 11                       | -5                          | 6                        |
| 2012-2013 | 0            | 0                | 0                      | 4              | 0                  | 1                    | 1                   | 6                        | -16                         | -10                      |
| 2013-2014 | 0            | 0                | 0                      | 9              | 0                  | 0                    | 3                   | 12                       | -3                          | 9                        |
| 2014-2015 | 0            | 0                | 0                      | 3              | 0                  | 0                    | 2                   | 5                        | -11                         | -6                       |
| 2015-2016 | 0            | 0                | 0                      | 5              | 0                  | 0                    | 1                   | 6                        | -10                         | -4                       |
| Average   | 0            | 0                | 0                      | 6              | 0                  | 0                    | 2                   | 8                        | -9                          | -1                       |