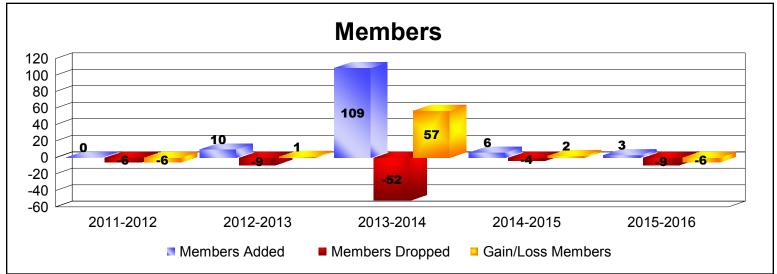

| Year      | New<br>Clubs | Dropped<br>Clubs | Gain/<br>Loss<br>Clubs | New<br>Members | Charter<br>Members | Reinstate<br>Members | Transfer<br>Members | Total<br>Member<br>Added | Total<br>Members<br>Dropped | Gain/<br>Loss<br>Members |
|-----------|--------------|------------------|------------------------|----------------|--------------------|----------------------|---------------------|--------------------------|-----------------------------|--------------------------|
| 2011-2012 | 0            | 0                | 0                      | 0              | 0                  | 0                    | 0                   | 0                        | -6                          | -6                       |
| 2012-2013 | 0            | 0                | 0                      | 9              | 0                  | 1                    | 0                   | 10                       | -9                          | 1                        |
| 2013-2014 | 1            | 0                | 1                      | 6              | 103                | 0                    | 0                   | 109                      | -52                         | 57                       |
| 2014-2015 | 0            | 0                | 0                      | 6              | 0                  | 0                    | 0                   | 6                        | -4                          | 2                        |
| 2015-2016 | 0            | 0                | 0                      | 3              | 0                  | 0                    | 0                   | 3                        | -9                          | -6                       |
| Average   | 0            | 0                | 0                      | 5              | 21                 | 0                    | 0                   | 26                       | -16                         | 10                       |