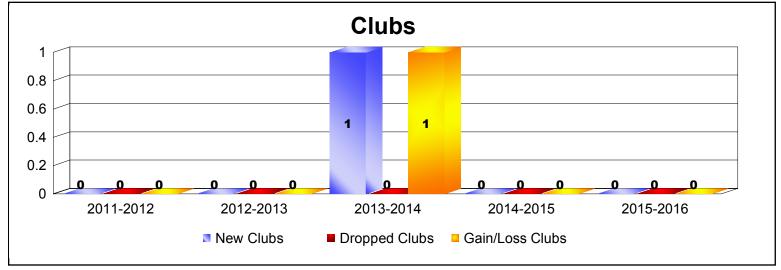

| Year      | New<br>Clubs | Dropped<br>Clubs | Gain/<br>Loss<br>Clubs | New<br>Members | Charter<br>Members | Reinstate<br>Members | Transfer<br>Members | Total<br>Member<br>Added | Total<br>Members<br>Dropped | Gain/<br>Loss<br>Members |
|-----------|--------------|------------------|------------------------|----------------|--------------------|----------------------|---------------------|--------------------------|-----------------------------|--------------------------|
| 2011-2012 | 0            | 0                | 0                      | 0              | 0                  | 0                    | 0                   | 0                        | -6                          | -6                       |
| 2012-2013 | 0            | 0                | 0                      | 9              | 0                  | 1                    | 0                   | 10                       | -9                          | 1                        |
| 2013-2014 | 1            | 0                | 1                      | 6              | 103                | 0                    | 0                   | 109                      | -52                         | 57                       |
| 2014-2015 | 0            | 0                | 0                      | 6              | 0                  | 0                    | 0                   | 6                        | -4                          | 2                        |
| 2015-2016 | 0            | 0                | 0                      | 3              | 0                  | 0                    | 0                   | 3                        | -9                          | -6                       |
| Average   | 0            | 0                | 0                      | 5              | 21                 | 0                    | 0                   | 26                       | -16                         | 10                       |