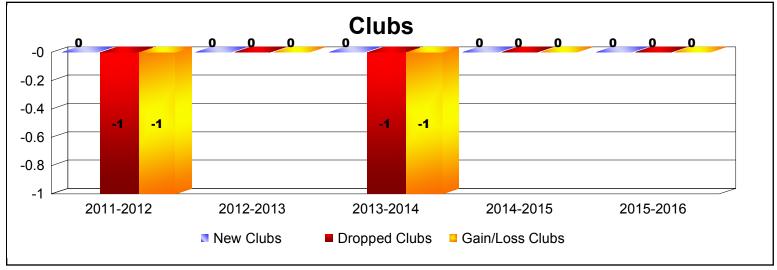

MBR0065 Page 1 of 3 9/15/2016 10:46:56AM

| Year      | New<br>Clubs | Dropped<br>Clubs | Gain/<br>Loss<br>Clubs | New<br>Members | Charter<br>Members | Reinstate<br>Members | Transfer<br>Members | Total<br>Member<br>Added | Total<br>Members<br>Dropped | Gain/<br>Loss<br>Members |
|-----------|--------------|------------------|------------------------|----------------|--------------------|----------------------|---------------------|--------------------------|-----------------------------|--------------------------|
| 2011-2012 | 0            | -1               | -1                     | 104            | 0                  | 0                    | 31                  | 135                      | -173                        | -38                      |
| 2012-2013 | 0            | 0                | 0                      | 112            | 0                  | 0                    | 9                   | 121                      | -194                        | -73                      |
| 2013-2014 | 0            | -1               | -1                     | 102            | 2                  | 2                    | 4                   | 110                      | -178                        | -68                      |
| 2014-2015 | 0            | 0                | 0                      | 93             | 2                  | 1                    | 8                   | 104                      | -176                        | -72                      |
| 2015-2016 | 0            | 0                | 0                      | 96             | 0                  | 4                    | 9                   | 109                      | -144                        | -35                      |
| Average   | 0            | 0                | 0                      | 101            | 1                  | 1                    | 12                  | 116                      | -173                        | -57                      |